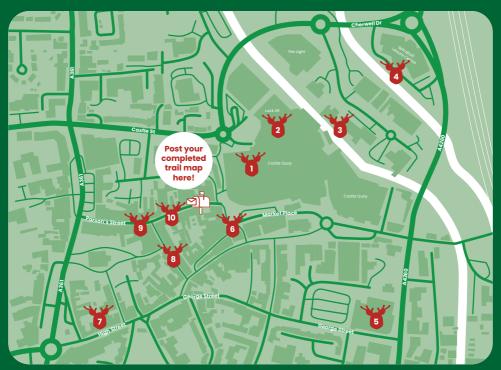

This trail takes around 45 minutes to complete walking at a steady pace.

Where are the reindeer? 1. Nothing But Footprints 2. Lock 29 3. Pavement Coffee Co 4. Spiceball Leisure Centre 5. The Range 6. Banbury Shoe Repairs 7. Walford and Round Opticians 8. Sweet Celebrations 9. Union Menswear 10. Banbury Bridal